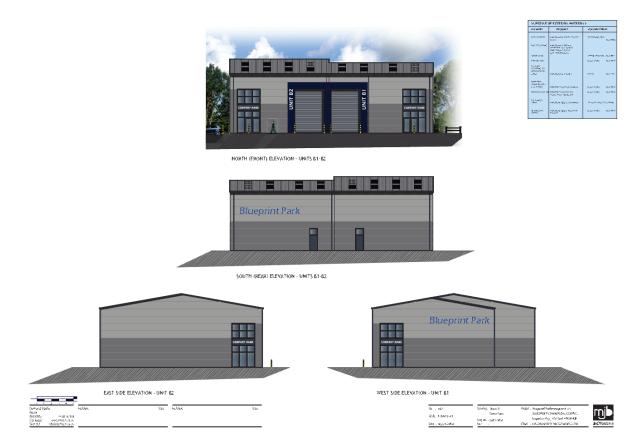

# 1 - Aerial view of site



## 2 - Street view



### 3 - Proposed site plan



### 4 - Proposed elevations Block A



# 5 - Proposed elevations Block B



# 7 - Proposed street elevation



STREET SCENE FROM IMPERIAL WAY LOOKING EAST

| Demond State  Record  Record | katien | tris | ke/dert | ltie |
|---------------------------------------------------------------------------------------------------------------------------------------------------------------------------------------------------------------------------------------------------------------------------------------------------------------------------------------------------------------------------------------------------------------------------------------------------------------------------------------------------------------------------------------------------------------------------------------------------------------------------------------------------------------------------