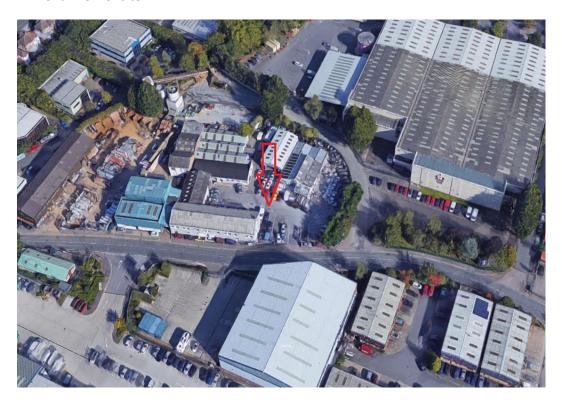

# 1 - Aerial view of site



## 2 - Street view



### 3 - Proposed site plan



### 4 - Proposed elevations Block A



# 5 - Proposed elevations Block B



# 7 - Proposed street elevation



STREET SCENE FROM IMPERIAL WAY LOOKING EAST

| Demond State  Record  Record | katien | tris | ke/dert | ltie |
|-------------------------------------------------------------------------------------------------------------------------------------------------------------------------------------------------------------------------------------------------------------------------------------------------------------------------------------------------------------------------------------------------------------------------------------------------------------------------------------------------------------------------------------------