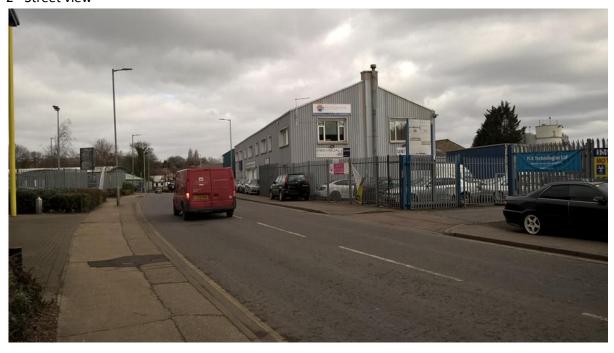

# 1 - Aerial view of site



## 2 - Street view



### 3 - Proposed site plan



### 4 - Proposed elevations Block A



# 5 - Proposed elevations Block B



# 7 - Proposed street elevation



STREET SCENE FROM IMPERIAL WAY LOOKING EAST

| Demond State  Record  Record | katien | tris | ke/dert | ltie |
|-----------------------------------------------------------------------------------------------------------------------------------------------------------------------------------------------------------------------------------------------------------------------------------------------------------------------------------------------------------------------------------------------------------------------------------------------------------------------------------------------------------------------------------------------------------------