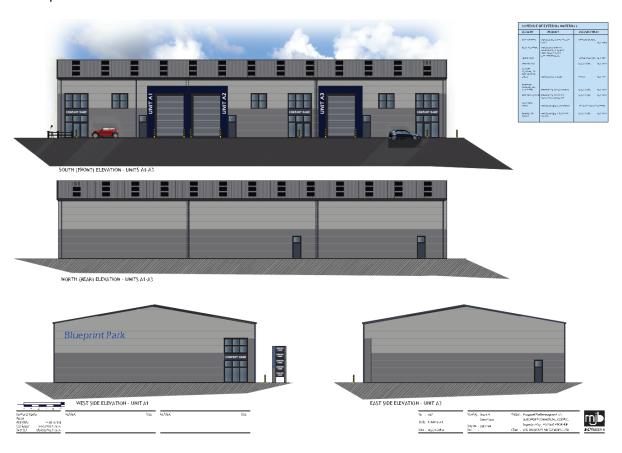

# 1 - Aerial view of site



## 2 - Street view



### 3 - Proposed site plan



### 4 - Proposed elevations Block A



# 5 - Proposed elevations Block B



# 7 - Proposed street elevation



STREET SCENE FROM IMPERIAL WAY LOOKING EAST

| Demond State  Record  Record | katien | tris | ke/dert | ltie |
|--------------------------------------------------------------------------------------------------------------------------------------------------------------------------------------------------------------------------------------------------------------------------------------------------------------------------------------------------------------------------------------------------------------------------------------------------------------------------------------------------------------------------------------------------------------------------------------------------------------------------------------