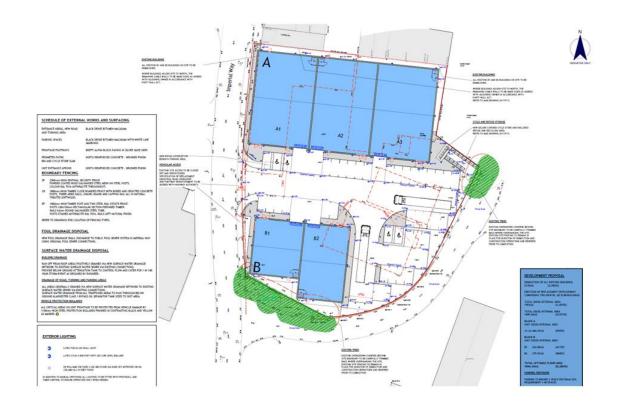

# 1 - Aerial view of site



## 2 - Street view



### 3 - Proposed site plan



### 4 - Proposed elevations Block A



# 5 - Proposed elevations Block B



# 7 - Proposed street elevation



STREET SCENE FROM IMPERIAL WAY LOOKING EAST

| Demond State  Record  Record | katien | tris | ke/dert | ltie |
|-----------------------------------------------------------------------------------------------------------------------------------------------------------------------------------------------------------------------------------------------------------------------------------------------------------------------------------------------------------------------------------------------------------------------------------------------------------------------------------------------------------------------------------------------------------------------------------------------